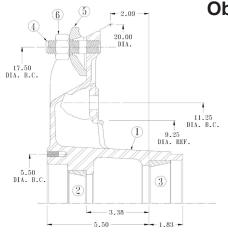

## **Obsolete Part**

| 9560 Bill of Material |          |                       |     |  |  |
|-----------------------|----------|-----------------------|-----|--|--|
| Item                  | Part No. | Description           | Qty |  |  |
| 1                     | 9560B    | 6 Spoke 20" ABS Wheel | 1   |  |  |
| 2                     | 3720     | Outer Bearing Cup     | 1   |  |  |
| 3                     | HM212011 | Inner Bearing Cup     | 1   |  |  |
| 4                     | 171028   | Rim Stud              | 6   |  |  |
| 5                     | 16177    | Rim Clamp             | 6   |  |  |
| 6                     | 74710    | Hex Nut               | 6   |  |  |