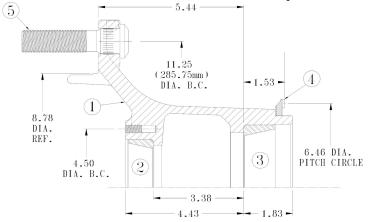

## **Replacement Option**

| 2520 Bill of Material |          |                                   |     |  |  |
|-----------------------|----------|-----------------------------------|-----|--|--|
| Item                  | Part No. | Description                       | Qty |  |  |
| 1                     | 2520T    | 10 Stud 11.25" Outboard Steer Hub | 1   |  |  |
| 2                     | 3720     | Outer Bearing Cup                 | 1   |  |  |
| 3                     | HM212011 | Inner Bearing Cup                 | 1   |  |  |
| 4                     | 51053    | ABS Ring                          | 1   |  |  |
| 5                     | Varies   | Serrated Stud (M22x1.5 or 3/4-16) | 10  |  |  |